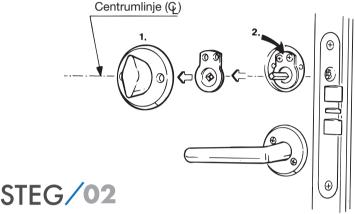

Tag bort vredet (1).

Märk upp en centrumlinje (CL) och byt befintlig medbringare mot medskickad medbringare (2).