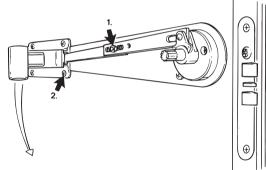

#### STEG/06

Lossa på dragarmens låsskruv (1). Märk upp för övre fästet och skruva fast (2). Se till att fästet hamnar i bottenplåtens urtag. Justera dragarmen enl. följande: Kolvarna helt ute, övre fästets arm i ytterläge, inget "glapp" får finnas, skruva fast låsskruven.

#### OBS! Fästskruv RXS 4,8 x 16.

## STEG/07

Tryck sedan övre fästets arm mot dörren så att kolvarna är helt indragna i låset. Skruva nu stoppskruven (3) in mot fästets arm tills att den stannar mot denna. Släpp nu ut armen och prova att allting fungerar.