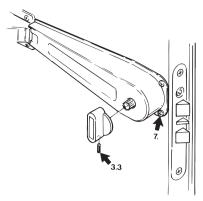

## STEG/05

Skruva fast ytterhylsan med låsets cylinderring. Känn efter att låset går lätt. Låt dragarmen hänga fritt. Rikta in bottenplåten efter centrumlinjen. Skruva fast bottenplåten.

#### OBS! Samtliga hål borras med medskickad borr.

#### STEG/06

Lossa på dragarmens låsskruv (1). Märk upp för övre fästet och skruva fast (2). Se till att fästet hamnar i bottenplåtens urtag. Justera dragarmen enl. följande: Kolvarna helt ute, övre fästets arm i ytterläge, inget "glapp" får finnas, skruva fast låsskruven.

#### OBS! Fästskruv RXS 4,8 x 16.