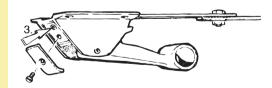

#### Om nu hela mekanismen går trögt kan det bero på att:

- Ytterhylsan ej har hamnat centriskt.
- · Bottenplåten likaså.

Återgå till punkt 5.