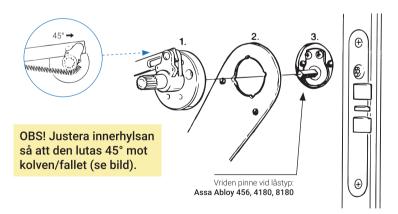

#### STEG/03

Sätt fyrkantstappen i låsets medbringare (3), för ihop bottenplåten (2) med ytterhylsan (1), mekanismen föres på fyrkantstappen så att tappen går in i mekanismens innerhylsa.