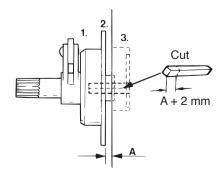

#### STEG/04

Kapa fyrkantstappen enligt denna skiss. Sätt därefter tillbaka tappen och häng på mekanismen på tappen.