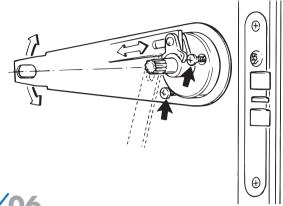

Tag bort vredet (1).

Märk upp en centrumlinje (CL) och byt befintlig medbringare mot medskickad medbringare (2).

#### STEG/03

Sätt fyrkantstappen i låsets medbringare (3), för ihop bottenplåten (2) med ytterhylsan (1), mekanismen föres på fyrkantstappen så att tappen går in i mekanismens innerhylsa.