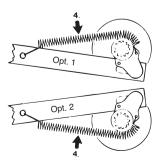

## STEG/08

Fäst dragarmens fjäder enl. alt. 1 eller 2 beroende på låsets vridriktning. Prova åter funktionen.