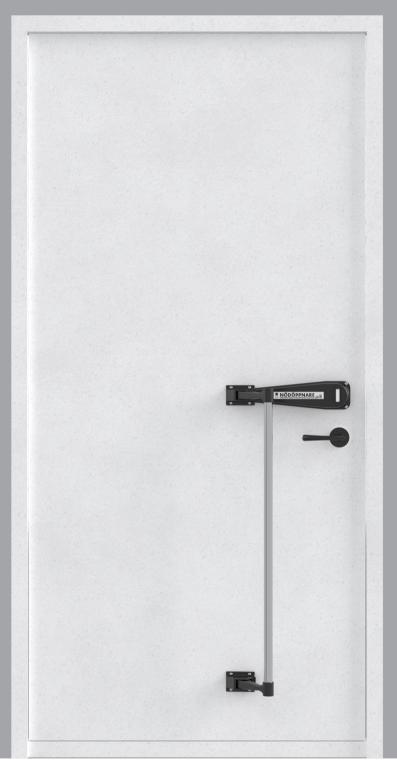

# ONTAGE

NÖDÖPPNARE TYP P





Söderhamn Innovation Östansjö 566, SE-826 70 Söderhamn

+46(0)270 - 702 30



# Montageanvisning för Nödöppnare Typ P

#### STEG/01

Öppna dörren med det befintliga vredet (eller trycket) och bedöm om dörrens öppnande samt låsets funktion går smidigt. Om inte, genomför eventuella justeringar såsom att anpassa karmens urtag för låskolvarna.



Tag bort vredet (1).

Märk upp en centrumlinje (CL) och byt befintlig medbringare mot medskickad medbringare (2).

#### STEG/03

Sätt fyrkantstappen i låsets medbringare (3), för ihop bottenplåten (2) med ytterhylsan (1), mekanismen föres på fyrkantstappen så att tappen går in i mekanismens innerhylsa.



#### STEG/04

Kapa fyrkantstappen enligt denna skiss. Sätt därefter tillbaka tappen och häng på mekanismen på tappen.



## STEG/05

Skruva fast