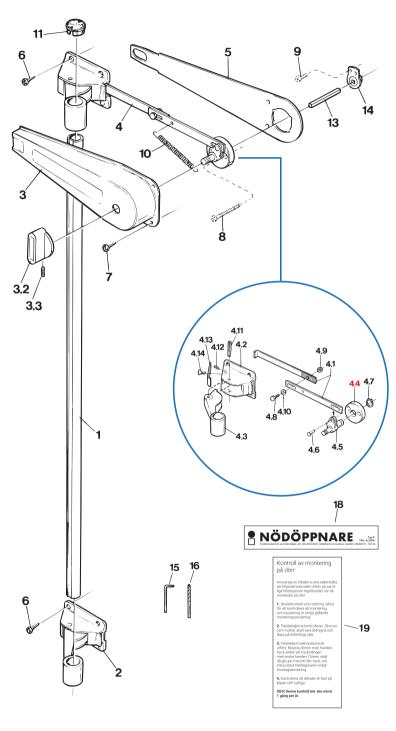

# Detaljspecifikation Typ P

- 1. Tryckstång
- 2. Fäste, komplett
- Kåpa, komplett 4. Dragarm, komplett
- Bottenplåt
- 6. Fästskruv RXS 4.8 x 16 SVOX 7. Fästskruv RXS 4.8 x 9.5 SVOX
- 8. Fästskruv för cylinderskylt (ingår ej)
- 9. Cylinderskruv (ingår ej)
  10. Återgångsfjäder
- 11. Plastplugg, ändavslutning
- **13.** Tapp = 5mm, L = 55 mm 14. Medbringare
- 15. Insexsnyckel, 2.5 mm
- 16. Borr, 3.3 mm 18. Dekal till kåpan
- 19. Dekal funktionskontroll

- 3.3 Låsskruv 4.1 Dragarm
- 4.2 Fäste
- **4.3** Arm
  - **4.4** Ytterhylsa
- 4.5 Innerhylsa
- **4.6** Nit, KN 6 x 14
- 4.7 Låsring SGA 15
- 4.8 Låsskruv M6 x 12 8.8 FZB
- 4.9 Pressmutter Kalei M6
- 4.10 Bricka, BRB 6.4 x 12 x 1.5 FZB
- 4.11 Pinne, FRP 6 x 32
- 4.12 Stoppskruv, M5 x 16
- 4.13 Täcklock **4.14** Skruv MFX M5 x 10 SVOX

Denna Nödöppnare innehåller en detal gjord av mässing som består av över 0,1% bly. Denna är ytterhylsan (markerad med röd text) punkt 4.4 i detaljspecifikationen.

Se till att alla utrymningsvägar är försedda ned SI:s Nödöppnare och den efterlysanda varselmärkningen.